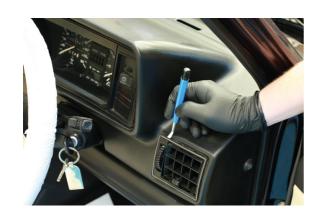

## **Additional Information**

- · Colour coded scratch brush set: Black steel bristles. Red fibreglass bristles. Blue nylon bristles. Yellow brass bristles.
- · Twist the cap to change the length & firmness of the bristles.
- Overall brush length: 118mm. Adjustable brush length: up to 20mm.
- Uses include removing automotive spot rust & stone chips, cleaning electrical connectors & circuit boards, polishing & cleaning watches, rings or jewellery, cleaning items prior to soldering or removing paint etc from small items and areas.
- Ideal for automotive technicians, electricians, jewellers, modellers, hobbyists & DIY. Spare brush bullets available (supplied in packs of 2), please see Laser Part Nos. 61686 (Brass), 61687 (Steel), 61688 (Fibreglass), 61689 (Nylon).