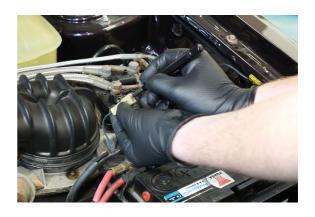

## **Additional Information**

- · Colour coded scratch brush set: Black steel bristles. Red fibreglass bristles. Blue nylon bristles. Yellow brass bristles.
- · Twist the cap to change the length & firmness of the bristles.
- Overall brush length: 118mm. Adjustable brush length: up to 20mm.
- Uses include removing automotive spot rust & stone chips, cleaning electrical connectors & circuit boards, polishing & cleaning watches, rings or jewellery, cleaning items prior to soldering or removing paint etc from small items and areas.
- Ideal for automotive technicians, electricians, jewellers, modellers, hobbyists & DIY. Spare brush bullets available (supplied in packs of 2), please see Laser Part Nos. 61686 (Brass), 61687 (Steel), 61688 (Fibreglass), 61689 (Nylon).