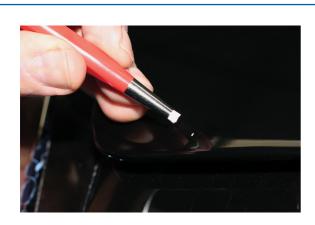

## **Additional Information**

- · Colour coded scratch brush set: Black steel bristles. Red fibreglass bristles. Blue nylon bristles. Yellow brass bristles.
- · Twist the cap to change the length & firmness of the bristles.
- Overall brush length: 118mm. Adjustable brush length: up to 20mm.
- Uses include removing automotive spot rust & stone chips, cleaning electrical connectors & circuit boards, polishing & cleaning watches, rings or jewellery, cleaning items prior to soldering or removing paint etc from small items and areas.
- Ideal for automotive technicians, electricians, jewellers, modellers, hobbyists & DIY. Spare brush bullets available (supplied in packs of 2), please see Laser Part Nos. 61686 (Brass), 61687 (Steel), 61688 (Fibreglass), 61689 (Nylon).