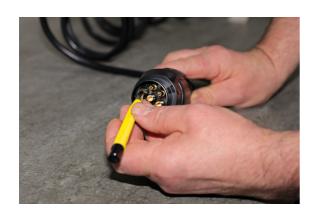

## **Additional Information**

- · Colour coded scratch brush set: Black steel bristles. Red fibreglass bristles. Blue nylon bristles. Yellow brass bristles.
- · Twist the cap to change the length & firmness of the bristles.
- Overall brush length: 118mm. Adjustable brush length: up to 20mm.
- Uses include removing automotive spot rust & stone chips, cleaning electrical connectors & circuit boards, polishing & cleaning watches, rings or jewellery, cleaning items prior to soldering or removing paint etc from small items and areas.
- Ideal for automotive technicians, electricians, jewellers, modellers, hobbyists & DIY. Spare brush bullets available (supplied in packs of 2), please see Laser Part Nos. 61686 (Brass), 61687 (Steel), 61688 (Fibreglass), 61689 (Nylon).