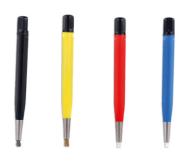

## **Abrasive Pen Brush Set 4pc**

Pen type abrasive brush set, suitable for a wide range of uses from automotive and electrical to jewellery. The set comes with 4 brushes, each with bristles made from a different material: steel, fibreglass, nylon and brass, that can be adjusted in length and stiffness by twisting the end cap.

## **Additional Information**

- · Colour coded scratch brush set: Black steel bristles. Red fibreglass bristles. Blue nylon bristles. Yellow brass bristles.
- · Twist the cap to change the length & firmness of the bristles.
- Overall brush length: 118mm. Adjustable brush length: up to 20mm.
- Uses include removing automotive spot rust & stone chips, cleaning electrical connectors & circuit boards, polishing & cleaning watches, rings or jewellery, cleaning items prior to soldering or removing paint etc from small items and areas.
- Ideal for automotive technicians, electricians, jewellers, modellers, hobbyists & DIY. Spare brush bullets available (supplied in packs of 2), please see Laser Part Nos. 61686 (Brass), 61687 (Steel), 61688 (Fibreglass), 61689 (Nylon).